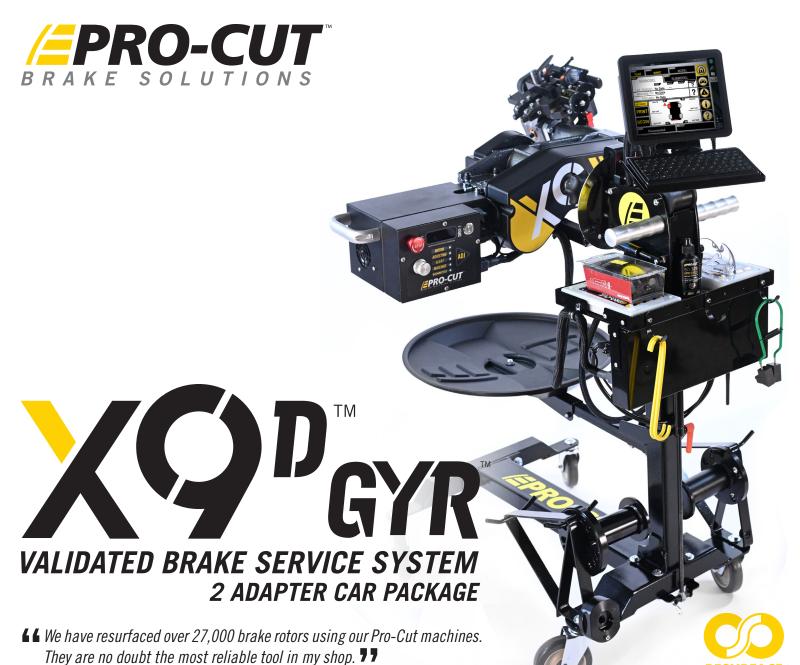

Nick Portaleos · Service Manager / Coast Honda Sea Girt, NJ

NEW DC Power Plant ------ PFM X9DGYR W/ 2ADP SHOWN

The X9D GYR offers the highest level of technology available. The GYR system directs the user through all phases of the brake rotor match machining process, while saving the work to a unique cloud site. Connect your own printer, and you can have customer and management reports in hand. 2 years of complete around the wheel specs included. GYR will elevate your brake work and your profits.

VARIABLE SPEED DC MOTOR. Variable rpm DC power delivers smooth, clean, and consistent power for beautiful, better than OE finishes every time on the widest variety of modern vehicle platforms, including trucks with speed-sensitive locking rear axles.

LATEST ADVANCED ELECTRONICS PLATFORM. All X9D machines come with: 2.0 electronics with DRO usage tracking details, maintenance alerts, compatibility with our latest digital measuring cutting head, and full GYR Validated Brake Service optional upgrades.

PRECISION PLUS CUTTING HEAD. Our most advanced parrallel arm cutting head with measuring has tool arms to match-machine even the largest drilled performance discs.

FREE ON-SITE DEMO. GIVE US A CALL. Still not convinced? Call 1-800-543-6618 to set up a free on-site demo! Get hands on with the Pro-Cut X9D Rotor Matching System with no obligations.