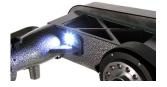

**6 LED on-board work light** ...... Improves technician safety and efficiency in dark wheel wells.

4 Wheel, 4 Axis, Adjustable Trolley ....... Working Range of 18" to 43" allows the use on any lift or no lift w/ optional short shock.