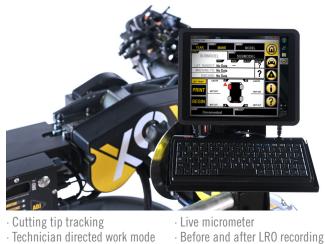

LATEST ADVANCED ELECTRONICS PLATFORM. All X9D machines come with: 2.0 electronics with DRO usage tracking details, maintenance alerts, compatibility with our latest digital measuring cutting head, and full GYR Validated Brake Service optional upgrades.

## XOP GYR/TECH SPECS

- · Around the wheel specs
- · Customizable shop info

**BrakeSaver POS Marketing Kit** Provides exceptional Return on Investment (ROI); 4-6 months is common in busier shops!

STANDARD FEATURES

New PFM 2.0 Electronics ...... Advanced stability & functionality with usage tracking and maintenance alerts.

Patented one touch Lateral Run Out (LRO) compensation........... Press one button and the latest PFM lathes compensate in seconds!