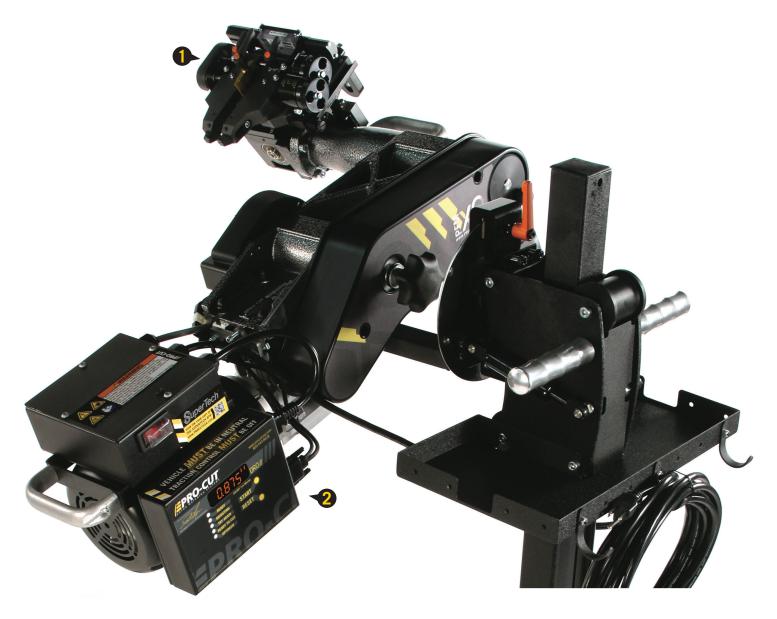

## G2X / Upgrade

G2X Package Shown on PFM X9

Upgrade your lathe and get live digital read-out of rotor thickness and larger rotor capacity! The "SMART" cutting head has increased mass, extendable parallel cutting arms, a linear transducer and user facing dials. The custom application turns the lathe cutting head into a live micrometer with rotor thickness shown in inches or millimeters on the LED display. You'll never lose this micrometer!

- Precision Cutting Head (50-1250) for larger and thicker rotors.
- 2 G2X Electronics for live rotor thickness measurements.
- \*The 50-1250 cutting head can be purchased by itself without the G2X electronics!
- \*\*Includes measuring cutting head, linear transducer, gpm module/computer board, and cables.
- \*\*\*Fits all 9.2DRO, A10 Warthog, and X9 machines manufactured after 1/2014.