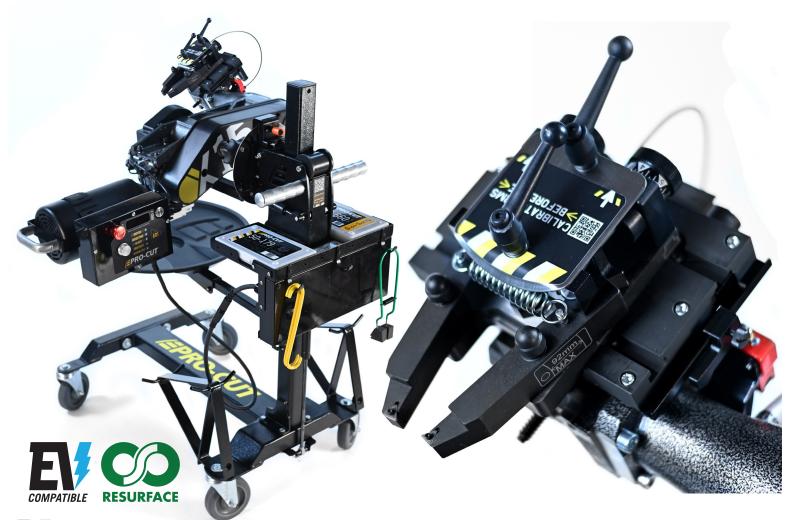

## PRO-Spec

PRO-Spec <sup>™</sup>/ Upgrade

Upgrade your lathe and get live digital read-out of rotor thickness and larger rotor capacity! The "SMART" cutting head has increased mass, rotary encoders, and can be upgraded to different tool arm lengths. The custom application turns this lathe cutting head into a live micrometer with rotor thickness shown in inches or millimeters on the LED display. You'll never lose this micrometer!

37-121- GAGE BLOCK
50-2485 CUTTING HEAD 50-2114 TCM

<sup>\*</sup>Includes 50-2485 Measuring cutting head, 50-2114 TCM, and 37-1210 gage block. Fits only X15 or X19 DC powered lathes.