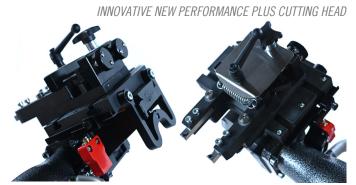

**PERFORMANCE PLUS CUTTING HEAD.** Has super strong Tnut lateral locking system and beefier, longer tool arms to matchmachine even the largest drilled performance discs.

FREE ON-SITE DEMO. GIVE US A CALL. Still not convinced? Call 1-800-543-6618 to set up a free on-site demo! Get hands on with the Pro-Cut X15 Rotor Matching System with no obligations.

**Performance Plus Cutting head ......** Cuts bigger rotors & provides our best chatter free surface finishes.

**New PFM 2.0 Electronics** Advanced stability & functionality with usage tracking and maintenance alerts.