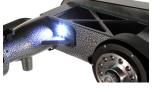

**6 LED on-board work light**...... Improves technician safety and efficiency in dark wheel wells.

4 Wheel, 4 Axis, Adjustable Trolley ....... Working Range of 21" to 43" allows the use on any lift or no lift w/ optional short shock.