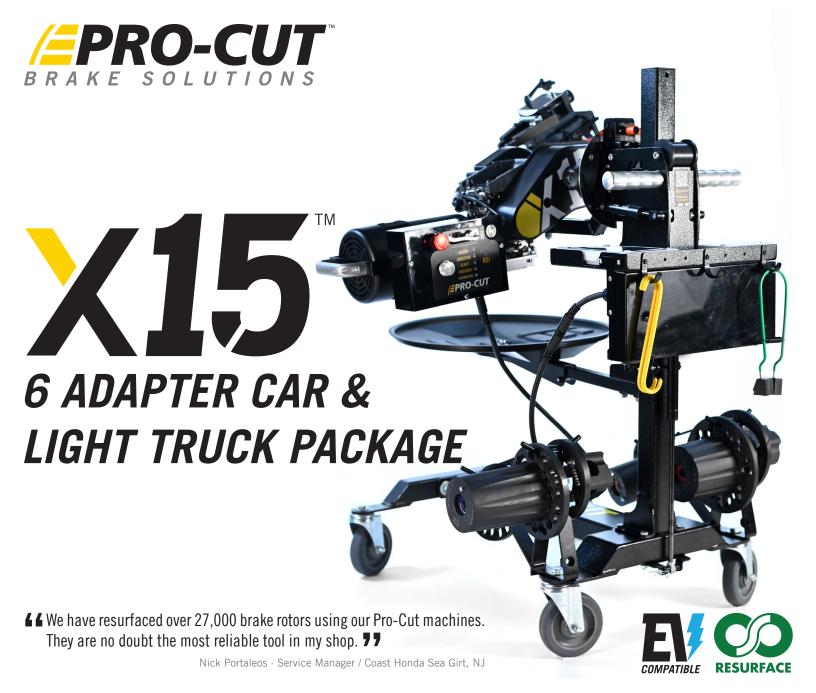

NEW 48v DC Power Plant ------ PFM X15 W/ 6ADP SHOWN

The X15 is the first and only rotor matching system in the world to be driven by a 48v DC motor. The all-new computer system provides disc tracking, maintenance alerts, and variable speed control. Expect smooth operation, tighter run-out tolerances, and superior surface finishes. The 48v DC difference is incredible! You need to see it to believe it.

VARIABLE SPEED DC MOTOR. Variable rpm 48v DC power delivers smooth, clean, and consistent power for beautiful, better than OE finishes every time on the widest variety of modern vehicle platforms, including trucks with speed-sensitive locking rear axles.

LATEST ADVANCED ELECTRONICS PLATFORM. All X15 machines come with: 2.0 electronics with DRO usage tracking details. maintenance alerts, compatibility with our latest digital measuring cutting head, & full PRO-Spec+ Validated Brake Service optional upgrades.

**PERFORMANCE PLUS CUTTING HEAD.** Has super strong Tnut lateral locking system and beefier, longer tool arms to matchmachine even the largest drilled performance discs.

FREE ON-SITE DEMO. GIVE US A CALL. Still not convinced? Call 1-800-543-6618 to set up a free on-site demo! Get hands on with the Pro-Cut X15 Rotor Matching System with no obligations.