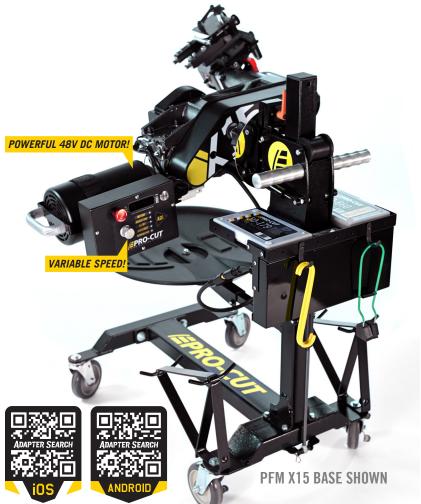

NEW 48v DC Power Plant ------ PFM X15 W/ 6ADP SHOWN

The X15 is the first and only rotor matching system in the world to be driven by a 48v DC motor. The all-new computer system provides disc tracking, maintenance alerts, and variable speed control. Expect smooth operation, tighter run-out tolerances, and superior surface finishes. The 48v DC difference is incredible! You need to see it to believe it.

VARIABLE SPEED DC MOTOR. Variable rpm 48v DC power delivers smooth, clean, and consistent power for beautiful, better than OE finishes every time on the widest variety of modern vehicle platforms, including trucks with speed-sensitive locking rear axles.