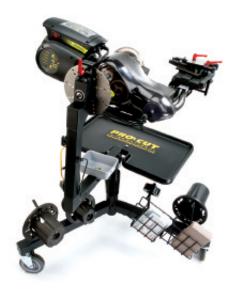

## **NEWS**

FOR IMMEDIATE RELEASE: 3/21/2007

PHOTO: 9.2.B.JPG

Pro-Cut's PFM 9.2SL On-Car Brake Lathe

Pro-Cut International markets the Pro-Cut series of on-car brake lathes including the PFM 9.0 and PFM 9.2.

For more information visit www.procutusa.com or contact Geoff Womer @ 800-543-6618, Ext. 124.