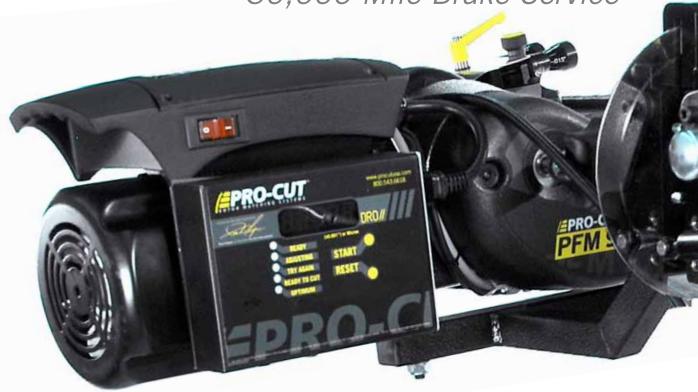

**The Tool** The Pro-Cut on-car brake lathe has been the choice of OEM's for over 2 decades.

Pro-Cut's on-car brake lathes are a required piece of equipment for every Ford, GM, Subaru, and Nissan dealer and highly recommended by virtually every other OEM in the world. OEM's know that matching the rotor to the hub with a Pro-Cut on-car lathe is the only way to make sure that brake problems are fixed the first time.

The Support

Pro-Cut provides you with sales material and training to ensure new revenues.

Product and Sales Training: A factory trained expert will come on-site and assemble the lathe, then train your staff on its use. In addition, your counter staff will be educated on the BrakeSaver process so they can upsell the service. The kit also includes point of purchase materials to make it easy. In addition, your shop will be promoted as a certified BrakeSaver location on Pro-Cut's on-line directory.