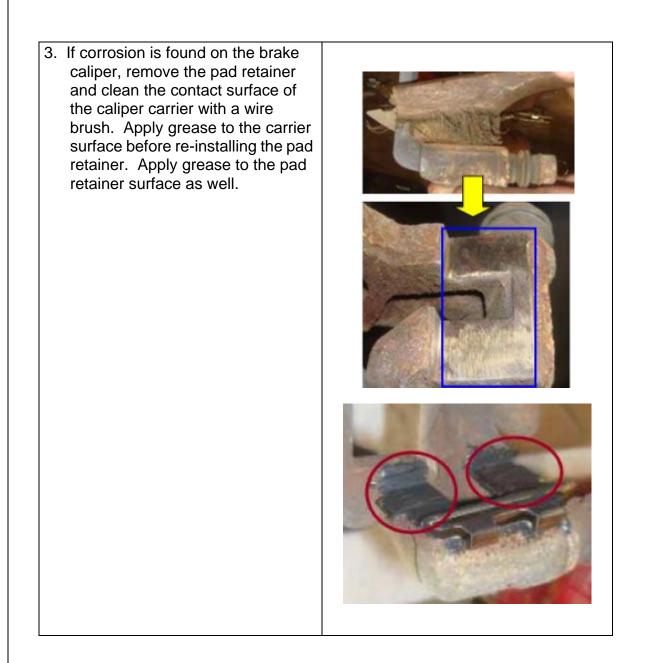

#### SERVICE PROCEDURE RECOMMENDATIONS:

#### BRAKE CALIPER SERVICE BEST PRACTICES

IMPORTANT: It is recommended to always clean and re-grease the caliper sliding pins for every brake service.

CAUTION: Do not apply grease onto the friction surfaces of the brake pads.

1. When performing a brake service, always remove, clean, and reapply grease to the slide pins. NOTE: This procedure does not apply to vehicles equipped with fixed-type calipers (eg. **BK Genesis Coupe Track,** BH Genesis V8, etc.) 60121036 2. When performing a brake service, always clean and re-apply grease to the brake pad backing plates and ears (where contact is made with the caliper). **CAUTION:** Do not apply grease onto the friction surfaces of the brake pads.