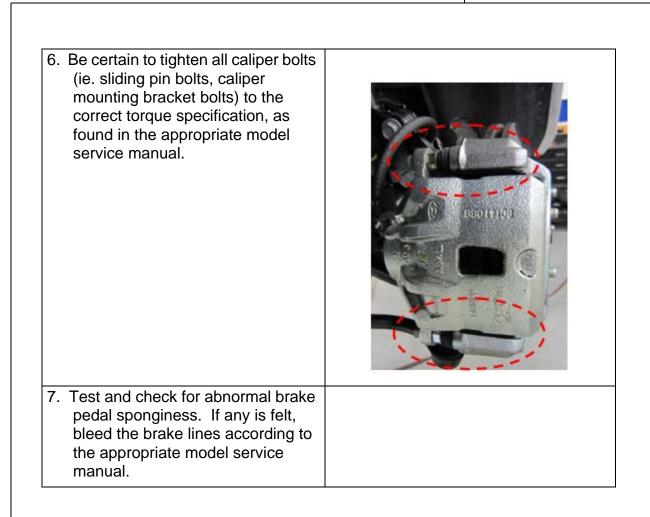

# **IMPORTANT:** Measure the rotor thickness BEFORE and AFTER machining to ensure the disc is within specification.

- After machining, re-install rotor (if removed) and caliper. Then, **inspect disc brake run-out** by mounting a dial indicator so that it touches the brake disc about 5mm/0.2" inboard of the outer edge. Record the measurement on the repair order sheet. Refer to the applicable vehicle shop manual for run-out tolerance.
- When re-installing the wheels, tighten lug nuts in a star pattern. Tighten to the correct torque specification using a torque stick.