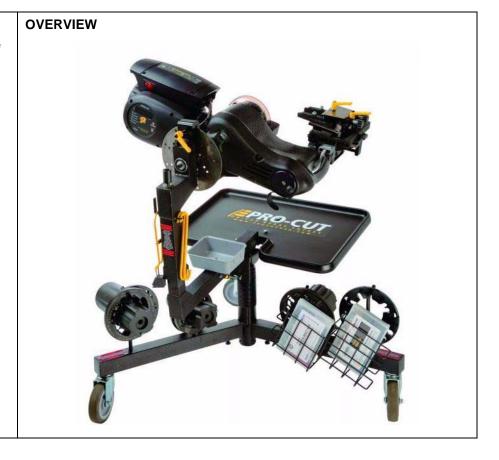

#### **DESCRIPTION/PRICING**

Mazda North American Operations received many requests from our dealers asking us to approve additional on-car brake lathes as an option for MNAO authorized equipment.

Due to your feedback and after evaluating a few on-car brake lathes, we are pleased to announce that we have added the Pro Cut On-Car Brake Lathe to MNAO authorized equipment program.

| Tool Number | Description                | call for        |  |
|-------------|----------------------------|-----------------|--|
| 50-PFM92.5  | Pro-Cut On-Car Brake Lathe | current pricing |  |

## **SPECIAL SERVICE TOOL (SST)**

PART NAME:

Pro-Cut On-Car Brake Lathe

**PART NUMBER:** 

50-PFM92.5

**APPLICABLE MODELS:** 

All models

USAGE: