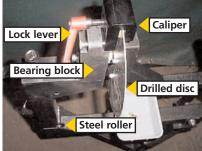

The trolley incorporates the existing base from the previous 50-350 and adds a new L arm and upper trolley arm combination that uses a drilled disc, caliper, and pads actuated by a small hand-operated lever. Besides offering drastically improved anti-rotation characteristics, the new through post of the upper trolley arm rides in two sealed bearings. The combination of the bearings and the disc-lock system increases the usability of the trolley greatly and improves operator feel and confidence. Improvements have also been made in the vertical height adjustment "power screw" design and a steel roller has been added to the forward section of the vertical outer tube to help smoothly bear the increased weight of the PFM 9.2SL. The separate parts will NOT be available at this time to upgrade existing 50-350 trolleys, but expect to see them in the near future.

Aerial view of the new 50-390 trolley shows the key components.

The lathe side of the trolley reveals the 4- 3mm Allen bolts that secure the disc to the upper trolley arm. These bolts screw into 4- 7mm nylon locking hex nuts.