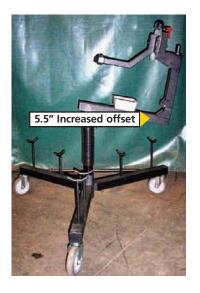

## **50-390 ADJUSTABLE DISC-LOCK TROLLEY**

Pro-Cut is proud to announce the launch of the new 50-390 R1 Adjustable "Disc-Lock" Trolley. This trolley will replace the 50-350 effective immediately in PFM 9.2SL packages in the U.S. market.

The trolley incorporates the existing base from the previous 50-350 and adds a new L arm and upper trolley arm combination that uses a drilled disc, caliper, and pads actuated by a small hand-operated lever. Besides offering drastically improved anti-rotation characteristics, the new through post of the upper trolley arm rides in two sealed bearings. The combination of the bearings and the disc-lock system increases the usability of the trolley greatly and improves operator feel and confidence. Improvements have also been made in the vertical height adjustment "power screw" design and a steel roller has been added to the forward section of the vertical outer tube to help smoothly bear the increased weight of the PFM 9.2SL. The separate parts will NOT be available at this time to upgrade existing 50-350 trolleys, but expect to see them in the near future.