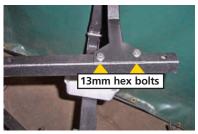

Note that the bolts that secure the cross piece to the upper trolley arm are now a 13mm hex style vs. the old 6mm Allen.