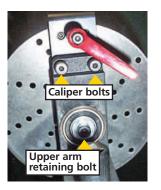

3mm Allen bolts x 4

✓ View from the operator's side reveals there are 2 caliper bolts requiring the use of a 4mm Allen to secure. They are also knurled, so for demo purposes they can be finger-tightened for ease of assembly. The upper trolley arm post through the 2 bearings is secured with 1- 6mm Allen bolt that is also knurled for easy assembly during demo service.

Note that the bolts that secure the cross piece to the upper trolley arm are now a 13mm hex style vs. the old 6mm Allen.