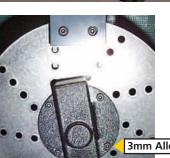

Aerial view of the new 50-390 trolley shows the key components.

The lathe side of the trolley reveals the 4- 3mm Allen bolts that secure the disc to the upper trolley arm. These bolts screw into 4- 7mm nylon locking hex nuts.

3mm Allen bolts x 4

✓ View from the operator's side reveals there are 2 caliper bolts requiring the use of a 4mm Allen to secure. They are also knurled, so for demo purposes they can be finger-tightened for ease of assembly. The upper trolley arm post through the 2 bearings is secured with 1- 6mm Allen bolt that is also knurled for easy assembly during demo service.