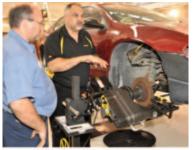

John Czipulis and Terry Bly, two Pro-Cut Reps from Florida, recently visited YATC to train and educate staff members and students at the school. YATC's facility offers top-of-the line equipment, most of which is donated. Pro-Cut was pleased to donate a Warthog lathe to YATC's facility. The center has also agreed to partner with Pro-Cut as a national training location for the TrainSMART program.