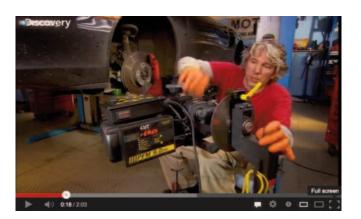

## **Discovery Channel in UK Features Pro-Cut Rotor Matching**

View on youtube: https://www.youtube.com/watch?v=ULZcxE-R0VI

## West Lebanon, NH

News from our friends in the UK! Discovery Channel: Wheeler Dealers use Pro-Cut!

Wheeler Dealers, an automotive car trading and mechanics show presented on the Discovery channel, recently aired an episode featuring the Pro-Cut on-car brake lathe. Edd, the mechanic on the show, discusses the setup and use of the lathe as he machines a rotor on a Porsche. Edd highlights the opportunity to save "hundreds of pounds" by extending the life of the existing discs, or rotors, by resurfacing them with an on-car lathe instead of replacing them.

Watch the show here: https://www.youtube.com/watch?v=ULZcxE-R0VI

Thanks to our friends Peter and John of Pro-Cut Europe for getting this to us across the pond!

PRO-CUT on YOUTUBE: www.youtube.com/user/procutusa