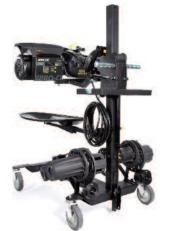

## West Lebanon, NH

After extensive evaluations **Peugeot Citroen** has approved the Pro-Cut on-car brake lathe for warranty service at their dealerships worldwide. With Peugeot Citroen's large presence in Europe and South America, the Pro-Cut rotor matching system should result in vastly improved brake performance in these markets.

The Pro-Cut lathe has been added to Peugeot Citroen's equipment catalog and is available for purchase through that program.

"This is an exciting time for Peugeot Citroen and Pro-Cut. We are looking forward to partnering with them and continuing to grow Pro-Cut's presence in Europe," said Dwight O'Hara, VP-Export.