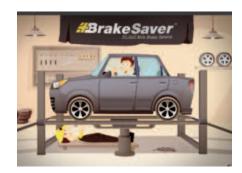

To address the challenge and opportunity of selling the BrakeSaver service to shop customers, **Pro-Cut produced an animated video explaining the process of rotor matching.** In 90 seconds, and in layman's terms, the video explains why rotor matching is the best way to repair brakes while offering customers top value. Viewers come away with an understanding of the precision mechanics and quality of the repair job. The video also describes how BrakeSaver offers an environmental solution, appealing to a top consumer concern today. The animated "cartoon" format adds a bonus of making it fun to watch!

The video was designed for looping tablets at service desks, and is offered as a free download for brake shops, giving service staff an easy way to sell rotor matching.

"Service writers have their hands full trying to keep track of all they're doing," said Geoff Womer, Pro-Cut's VP-Product and Marketing. "This video gives them an excellent tool to sell a valuable service."