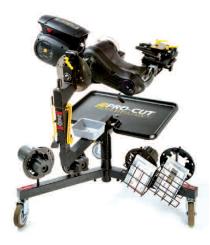

NEWS

FOR IMMEDIATE RELEASE: 5/28/08

PHOTO: PFM.9.2.DRO.JPG

Pro-Cut's latest model — the **PFM 9.2 DRO-Live** On-Car Brake Lathe

The Pro-Cut is the only on-car lathe in the world to offer automatic runout compensation. The PFM 9.2's LED display captures data on lathe performance that provides shops with the means to insure profitability of the machine. Each PFM 9.2 includes initial setup as well as a 6 and 12 month visit from the rep.